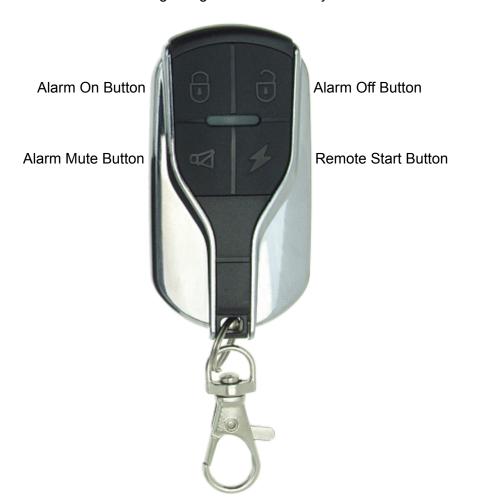

## **Alarm Instructions:**

- 1 Press the lock button to turn on the alarm.
- 2 Press the unlock button to turn off the alarm.
- 3 Press the no speaker button to mute the alarm.
- 4 Press the lightning bolt button for keyless start.